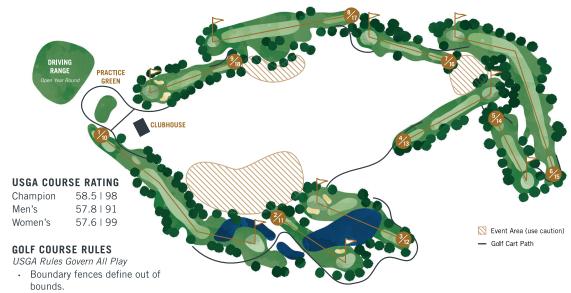

- Always keep up with the group in front of you. Allow faster players to play through.
- Replace all divots and rake sand traps; repair ball marks on greens.
- Each player must have a set of clubs and bag.
- Appropriate attire requested.
- Golfers are responsible for all damage caused by ball or cart.
- Keep carts off tees and thirty feet from greens.
- Only alcoholic beverages purchased at Little America are allowed; no coolers.